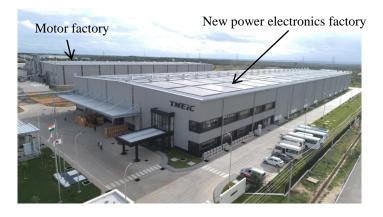

Toshiba Mitsubishi-Electric Industrial Systems Corporation (hereinafter, "TMEIC"; President & CEO Masahiko Yamawaki) has newly established a power electronics factory in Tumakuru district near Bengaluru, Karnataka State, in India. The new factory which is expected to be fully operational from October has a floor space of approximately 12,000m<sup>2</sup> and is built to further reinforce TMEIC's power electronics business in India.

TMEIC's business in India is currently operated by its local subsidiary, TMEIC Industrial Systems India Private Limited. TMEIC's motor factory that was built in February 2016 is already in operation in the same district. The new production facility constructed now is located adjacent to the motor factory.