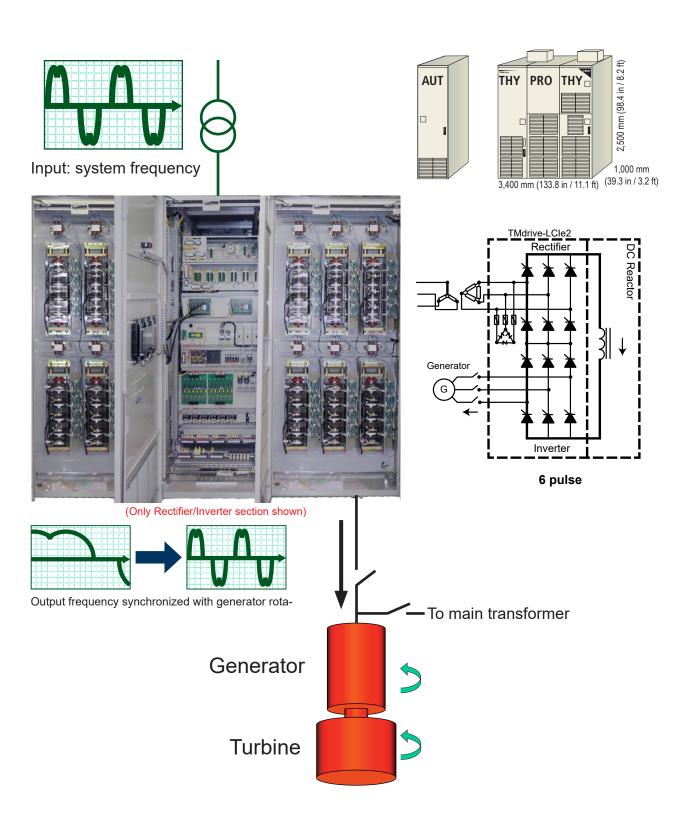

## TMdrive-LCle2 Starter for Frame 7FA Gas Turbines

At TMEIC, we provide highly reliable power conversion equipment. The TMdrive-LCIe2 is a compact air-cooled load commutated inverter used to start heavy-duty gas turbine generators.

The TMdrive-LCle2 can be applied to new or existing generators. Available in standard circuit configuration and power rating, to cover the widest variety of applications.

## Rating:

| Circuit Configuration | Vin   | Vout  | Power  |
|-----------------------|-------|-------|--------|
| 6-pulse               | 4200V | 3800V | 8.8MVA |

| Design Feature           | Customer Benefit                                                                                                                                                                                                                               |  |
|--------------------------|------------------------------------------------------------------------------------------------------------------------------------------------------------------------------------------------------------------------------------------------|--|
| Bullet-proof Reliability | TMEIC brings three decades of static starter experience in over 100 installed units totalling 500+MW. By reducing parts count, continuous development and improvement in our design, you can be assured of safety, reliability and efficiency. |  |
| Flexibility              | By using a combination of input and output transformers, the TMdrive-LCle2 is suitable for new and retrofit applications.                                                                                                                      |  |
| Maintainability          | By employing a door mounted keypad and the TMdrive-Navigator software, valuable information from the system is available in an easy to read format. This allows for simplified troubleshooting and trace-back of system faults.                |  |
| Performance              | <ul> <li>High efficiency of 98.5%</li> <li>Sensorless start-up</li> <li>Restart after momentary stop</li> <li>Eliminate voltage feedback offset nulling</li> </ul>                                                                             |  |
| Air-cooled Configuration | Eliminates unplanned outages and maintenance issues common to water-cooled drives.                                                                                                                                                             |  |